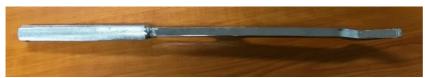

## Shoring Bar Removal Tool

Silverback's Shoring Bar removal tool provides a safe and convenient way to remove shoring bars from an F track inside vans and containers.

This handy tool is designed to reduce the risk of injury in removing shoring bars, particularly in temperature-controlled and slippery conditions.

Its design includes a chrome finish with a knurled handle to minimise tool slippage. It has a 5mm hole at the end of the handle to enable the option of an identifying barrel seal to be added to the tool.