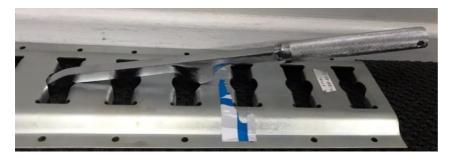

## Shoring Bar Removal Tool

Silverback's Shoring Bar removal tool provides a safe and convenient way to remove shoring bars from an F track inside vans and containers.

This handy tool is designed to reduce the risk of injury in removing shoring bars, particularly in temperature-controlled and slippery conditions.

Its design includes a chrome finish with a knurled handle to minimise tool slippage. It has a 5mm hole at the end of the handle to enable the option of an identifying barrel seal to be added to the tool.