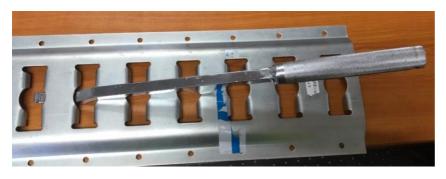

## Shoring Bar Removal Tool

Silverback's Shoring Bar removal tool provides a safe and convenient way to remove shoring bars from an F track inside vans and containers.

This handy tool is designed to reduce the risk of injury in removing shoring bars, particularly in temperature-controlled and slippery conditions.

Its design includes a chrome finish with a knurled handle to minimise tool slippage. It has a 5mm hole at the end of the handle to enable the option of an identifying barrel seal to be added to the tool.