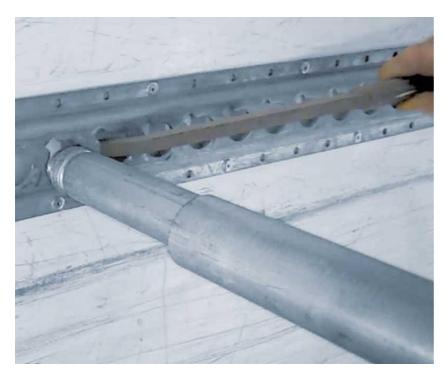

## Shoring Bar Removal Tool

Silverback's Shoring Bar removal tool provides a safe and convenient way to remove shoring bars from an F track inside vans and containers.

This handy tool is designed to reduce the risk of injury in removing shoring bars, particularly in temperature-controlled and slippery conditions.

Its design includes a chrome finish with a knurled handle to minimise tool slippage. It has a 5mm hole at the end of the handle to enable the option of an identifying barrel seal to be added to the tool.